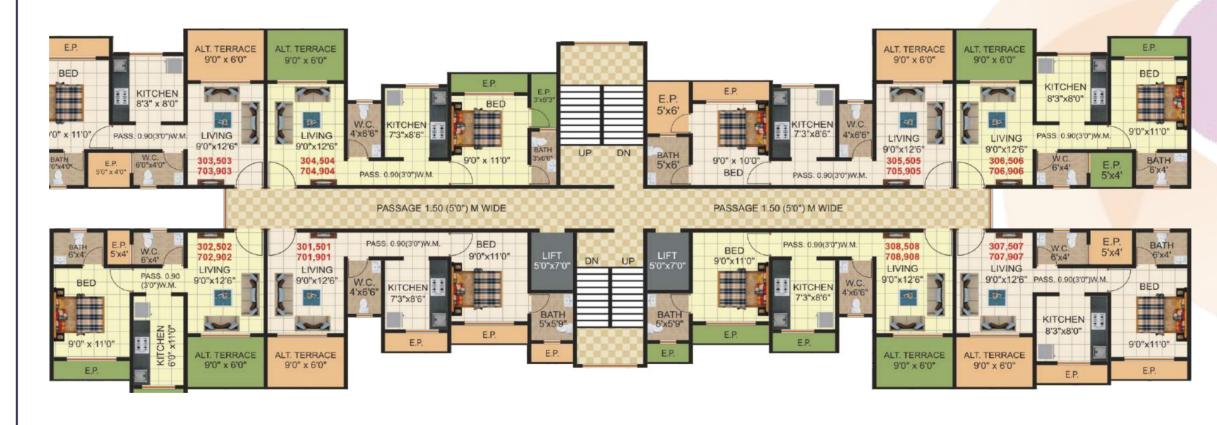

# ABOUT LJ TANNA PANORAMA

Introducing LJ Tanna Panorama Built by the LJ Tanna Realty LLP Filled with Style and Panache, Luxury and Refinement, Quality and Craftsmanship. These Elegant Apartments with Lush Open Spaces and Class Amenities Offer A Lifestyle you always Aspired for.

Moreover, it Fulfils your Desire to Live away yet be close to the City.

































### PRIME LOCATION OF BOTH PRESENT AND FUTURE



# SCHOOLS

1. ICON Hospital Pvt. Ltd.

HOSPITALS

- 2. AIMS Hospital
- 3. J. K. Women Hospital
- 4. Manav Kalyan Kendra
- RR Hospital
- 6. Hardev Nursing Home
- 7. Manav Kalyan Hospital
- 8. Neptune Hospital

#### 1. NES International School

- 2. Shree Ganesh Vidya Mandir
- 3. S. M. G. Vidya Mandir
- 4. Global English School
- 5. Lodha World School
- 6. Vidya Niketan School
- 7. IRA Global School

## SHOPPING

- 1. Xperia Mall
- 2. Metro Junction Mall
- 3. D Mart
- 4. Big Bazaar
- 5. Upcoming R Mall



### A Project By

# LJ TANNA REALTY LLP

www.ljtannapanorama.com

#### Marketing Partner

#### **TANUJ JAIN**

Office Address: Tanna House, 2nd Floor, 11 - A, Nathalal Parekh Marg, Colaba, Mumbai - 400 039.

Site Address: LJ