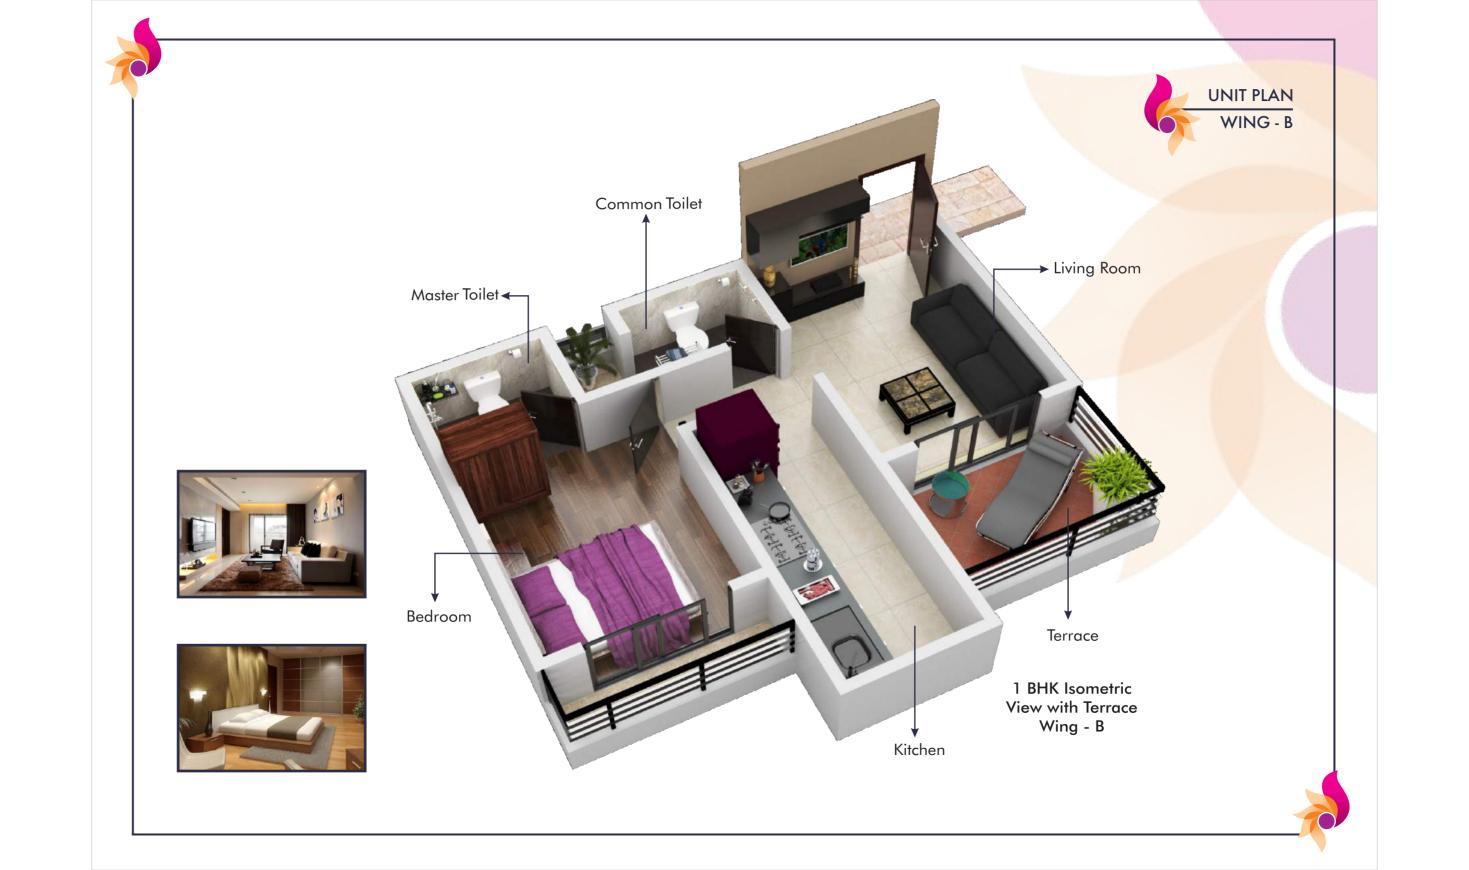

# ABOUT LJ TANNA PANORAMA

Introducing LJ Tanna Panorama Built by the LJ Tanna Realty LLP Filled with Style and Panache, Luxury and Refinement, Quality and Craftsmanship. These Elegant Apartments with Lush Open Spaces and Class Amenities Offer A Lifestyle you always Aspired for.

Moreover, it Fulfils your Desire to Live away yet be close to the City.

































### PRIME LOCATION OF BOTH PRESENT AND FUTURE



# SCHOOLS

1. ICON Hospital Pvt. Ltd.

HOSPITALS

- 2. AIMS Hospital
- 3. J. K. Women Hospital
- 4. Manav Kalyan Kendra
- RR Hospital
- 6. Hardev Nursing Home
- 7. Manav Kalyan Hospital
- 8. Neptune Hospital

#### 1. NES International School

- 2. Shree Ganesh Vidya Mandir
- 3. S. M. G. Vidya Mandir
- 4. Global English School
- 5. Lodha World School
- 6. Vidya Niketan School
- 7. IRA Global School

## SHOPPING

- 1. Xperia Mall
- 2. Metro Junction Mall
- 3. D Mart
- 4. Big Bazaar
- 5. Upcoming R Mall



### A Project By

# LJ TANNA REALTY LLP

www.ljtannapanorama.com

#### Marketing Partner

#### **TANUJ JAIN**

Office Address: Tanna House, 2nd Floor, 11 - A, Nathalal Parekh Marg, Colaba, Mumbai - 400 039.

Site Address: LJ TANNA PANOR