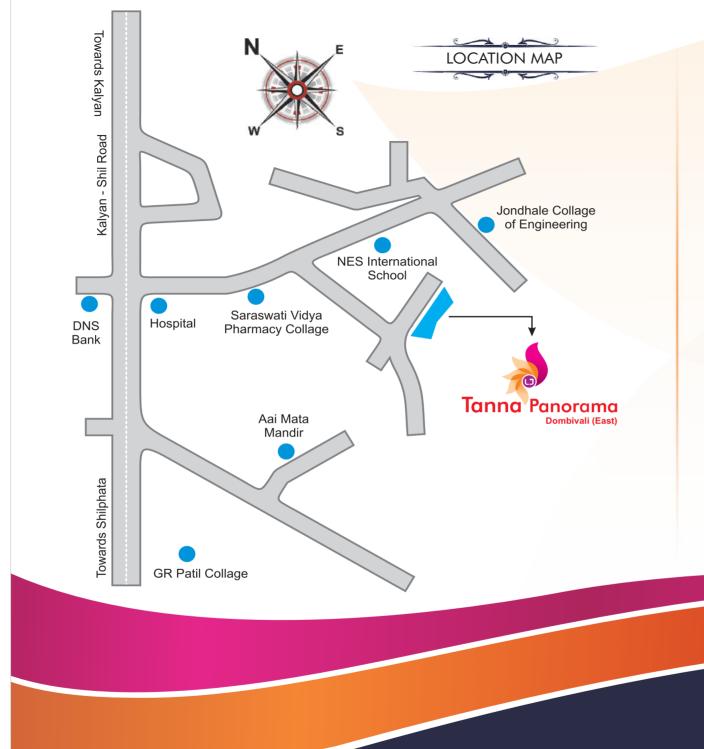

### PRIME LOCATION OF BOTH PRESENT AND FUTURE

# SCHOOLS

1. ICON Hospital Pvt. Ltd.

HOSPITALS

- 2. AIMS Hospital
- 3. J. K. Women Hospital
- 4. Manav Kalyan Kendra
- RR Hospital
- 6. Hardev Nursing Home
- 7. Manav Kalyan Hospital
- 8. Neptune Hospital

#### 1. NES International School

- 2. Shree Ganesh Vidya Mandir
- 3. S. M. G. Vidya Mandir
- 4. Global English School
- 5. Lodha World School
- 6. Vidya Niketan School
- 7. IRA Global School

## SHOPPING

- 1. Xperia Mall
- 2. Metro Junction Mall
- 3. D Mart
- 4. Big Bazaar
- 5. Upcoming R Mall